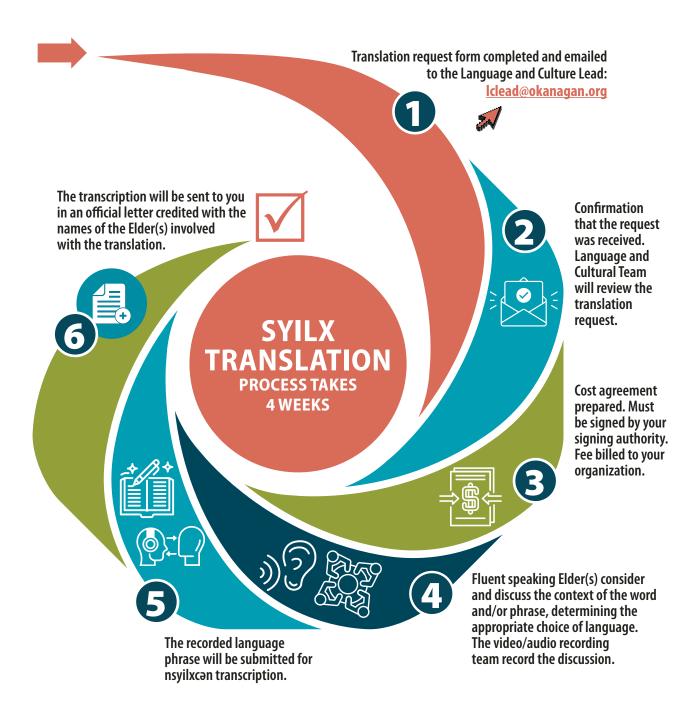

## OKANAGAN INDIAN BAND Translation Request Process







## OKANAGAN INDIAN BAND Translation Request Process



| Organization Name:                                                                                                                                                                                                  |  |
|---------------------------------------------------------------------------------------------------------------------------------------------------------------------------------------------------------------------|--|
| Today's Date:                                                                                                                                                                                                       |  |
| First NameLast Name: